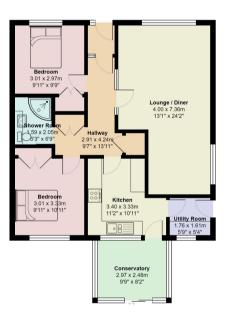

## **Accommodation and plans**

| Hallway      | 9'7" x 13'11"  | 2.92m x 4.24m |
|--------------|----------------|---------------|
| Lounge/Diner | 13'1" x 24'2"  | 3.99m x 7.37m |
| Kitchen      | 11'2" × 10'11" | 3.4m x 3.33m  |
| Utility Room | 5'9" x 5'4"    | 1.75m x 1.63m |
| Conservatory | 9'9" x 8'2"    | 2.97m x 2.49m |
| Bedroom One  | 9'11" × 10'11" | 3.02m x 3.33m |
| Bedroom Two  | 9'11" x 9'9"   | 3.02m x 2.97m |
| Shower Room  | 5'3" x 6'9"    | 1.6m x 2.06m  |