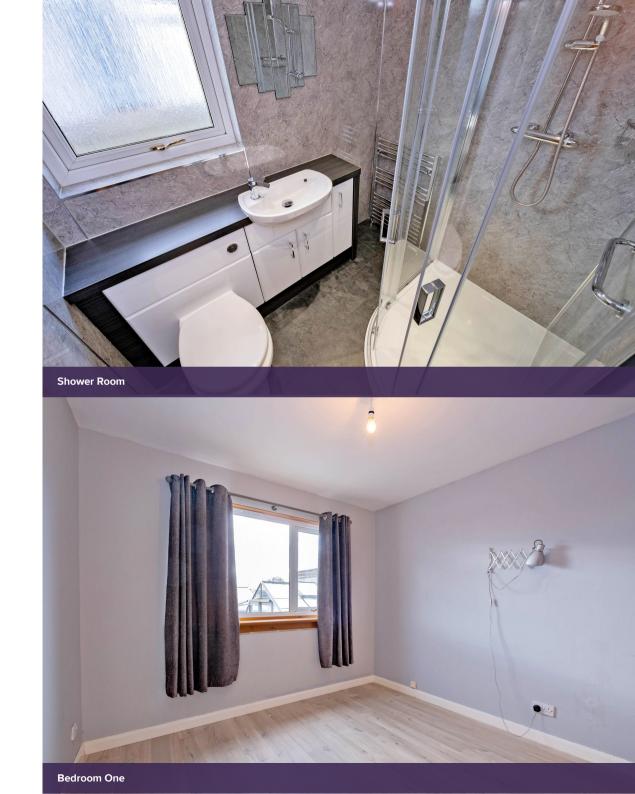

The larger of the bedrooms is situated to the rear and is freshly decorated in on-trend grey tones with stylish laminate flooring, and boasts a built-in double wardrobe.

The second of the double bedrooms is also generous in size, affording space for a variety of free-standing furniture as desired, also boasting a built-in double wardrobe.

The contemporary shower room is fully finished with aqua panelling and enjoys a corner walk-in shower, WC with buried cistern and wash hand basin, neatly housed within a stylish vanity unit, heated towel rail and opaque window to the side of the property.