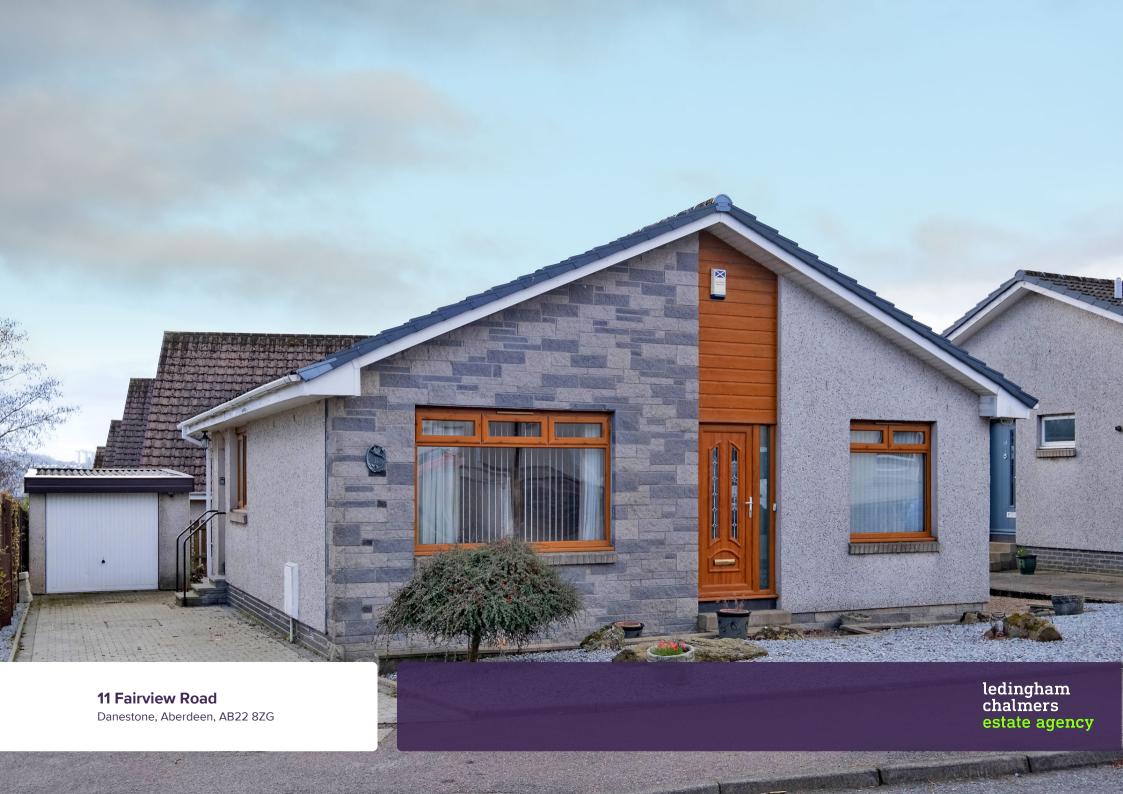

11 Fairview Road
Danestone, Aberdeen, AB22 8ZG

# Spacious Two Bed Bungalow in Sought After Residential Suburb of Danestone

Ideally located on a quiet corner plot, we have pleasure in offering for sale this two bedroom detached bungalow in the ever sought after residential suburb of Danestone. It is set within attractive garden grounds, finished with gas central heating, double glazing and has been freshly redecorated to allow for a smooth move-in transition.

The gardens to the front and rear of the property are beautifully maintained, with the front garden laid with decorative stone chips, and a sizeable driveway which leads to the garage, offering off-street parking for a number of vehicles.