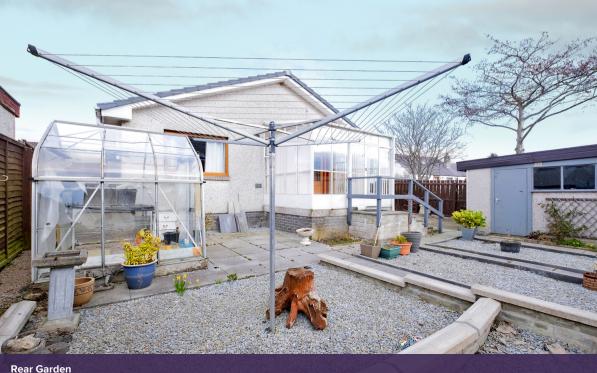

The gardens to the front and rear of the property are beautifully maintained, with the front garden laid with decorative stone chips, and a sizeable driveway which leads to the garage, offering off-street parking for a number of vehicles.

The garage is of single proportion, has up and over door to front, power and light.

The garden to the rear is fully enclosed and is extremely low maintenance, finished with decorative stone chips, and a charming green house which will remain. A charming paved patio area offers an ideal space for al fresco dining and entertaining.