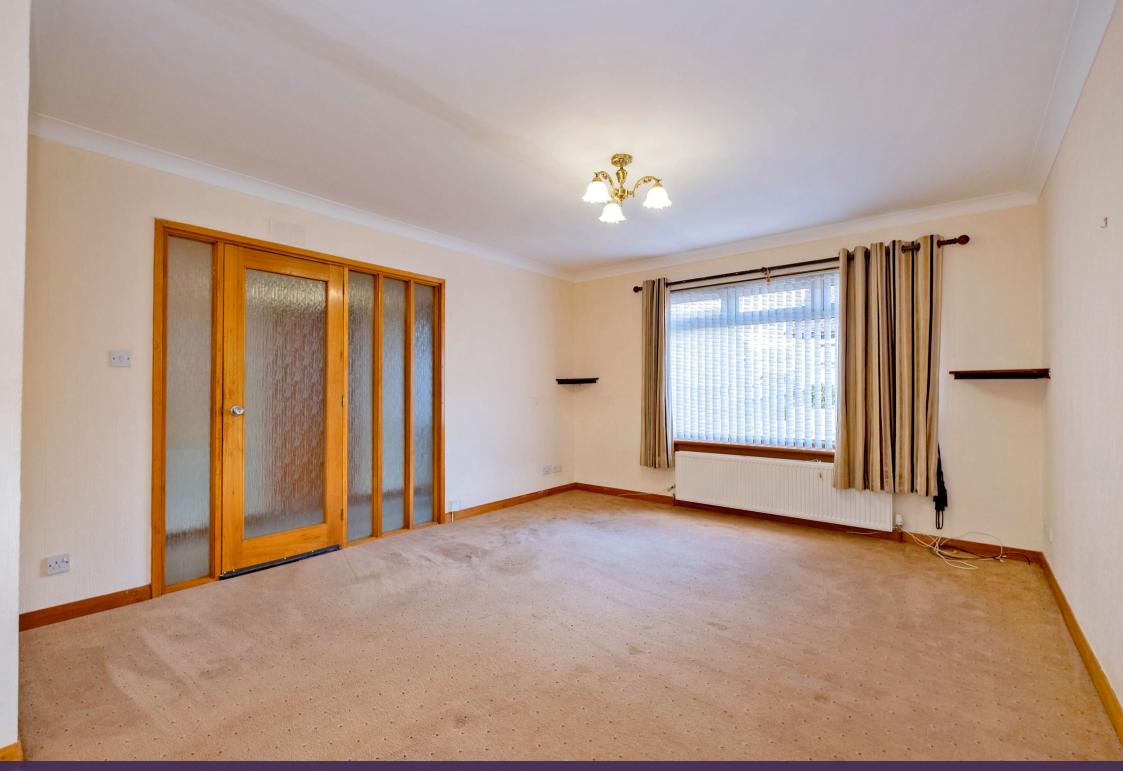

A welcoming vestibule gives entry to the property which offers added privacy, which in turn takes to you the hallway, which boasts the additional benefit of two sizeable storage cupboards.

The spacious lounge/diner is a bright room, awash with light from the dual aspect windows and which affords a wealth of space for both free-standing furniture and dining table and chairs.