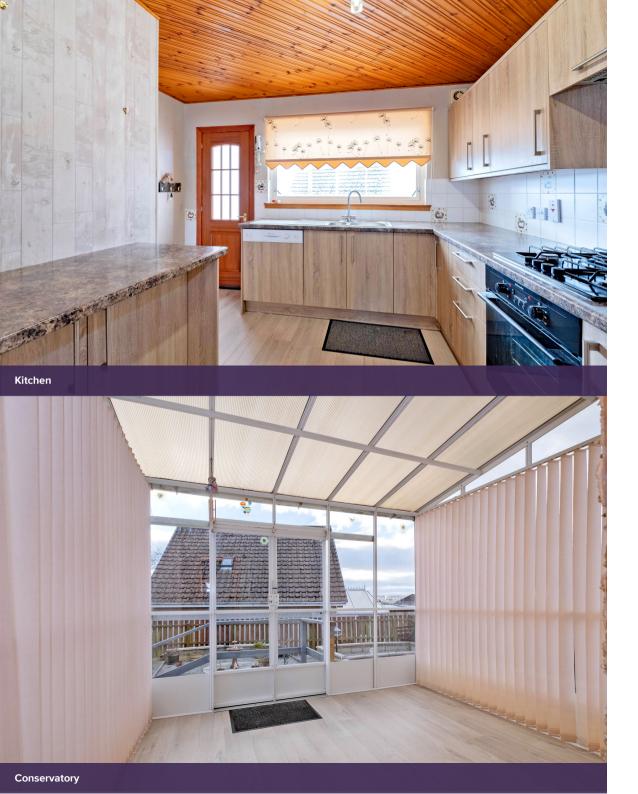

The well-equipped kitchen is fitted with a good range of stylish base, wall and drawer units, complimenting work surfaces, one and a half bowl stainless steel sink and drainer with mixer tap and tiled splashback. All appliances will be included in the sale price which includes the built-in under oven, hob and concealed overhead extractor hood, in addition to integrated fridge/freezer.

Located directly from the kitchen is the delightful conservatory which offers an ideal place to relax and enjoy the pleasant rear garden views.

Also located from the kitchen is the convenient utility which enjoys space for laundry appliances and additional storage cupboards.